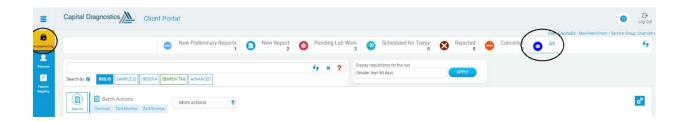

## How to View a Final Report

Start in the Accessioning Section and the All Sub-Section.

Search for the patient's name and press enter to filter the reports. You can also utilize the "Advanced" search feature to filter out to a more specific collection date range, patient, client site, etc.