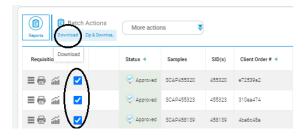

When the desired sample is found click on the printer icon and a new pop-up will appear with the report in PDF form.

If you would like to view multiple reports at a time you can check the box to the left of the sample and click "Download" and a new pop-up will appear with multiple PDF reports.