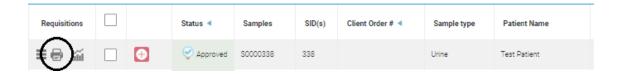

When the desired sample is found click on the printer icon and a new pop-up will appear with the report in PDF form.

If you would like to view multiple reports at a time you can check the box to the left of the sample and click "Download" and a new pop-up will appear with multiple PDF reports.